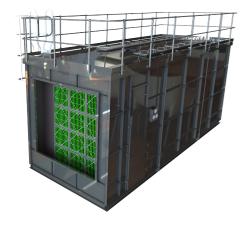

## **PROCARB VDBE**

## **ADVANTAGES**

- Optional prefilter and fan sections
- Safe and easy routine maintenance access
- Predicted removal efficiency and lifetime by Camfil's proprietary software
- Contact time range of 1 second
- Wide range of air flows from 14000 to 105,000 m³/h
- Highly reliable performance

| Frame                | Stainless steel;Steel, painted                                              |
|----------------------|-----------------------------------------------------------------------------|
| Media                | Activated Carbon;Impregnated Activated Carbon;Impregnated Activated Alumina |
| Max Temperature (°C) | 90                                                                          |
| Min Temperature (°C) | -21                                                                         |